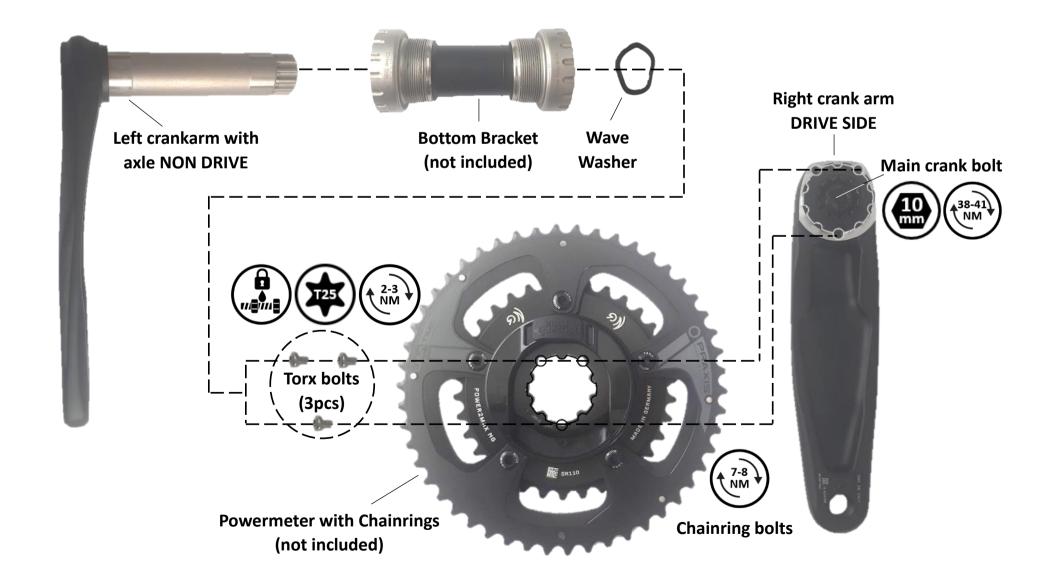

## 1. CHAINRING INSTALLATION

- mount chainrings on powermeter
- chain catcher bolt behind crankarm
- tighten chainring bolts with 7...8Nm

## 2. POWERMETER INSTALLATION

- mount powermeter on right crankarm
- apply medium thread locker on all T25 Torx bolts
- tighten T25 Torx bolts with 2...3Nm

## 3. CRANK INSTALLATION

- push left crankarm through bottom bracket
- apply wave washer at the right end of the axle (drive side)
- mount right crankarm with powermeter on axle
- tighten main crank bolt with 38...41Nm

| TORQUE SPECS     |                               |
|------------------|-------------------------------|
| T25 Torx Bolts * | 2 - 3 Nm<br>(17.7 – 26.5 lbs) |
| Main Crank Bolt  | 38 - 41 Nm<br>(28 – 30.2 lbs) |
| Chainring Bolts  | 7 - 8 Nm<br>(5.2 – 6.6lbs)    |

<sup>\*</sup> Use medium thread locker i.e. Loctite 243

| REQUIRED TOOLS       |    |
|----------------------|----|
| T25 Torx nut         |    |
| 10mm hex nut         |    |
| Torque wrench        | NM |
| Medium thread locker |    |